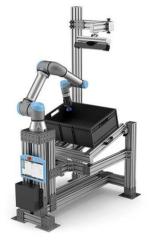

## ActiNav 16

ActiNav<sup>™</sup> 16 combines intelligent vision, real-time autonomous motion control and Universal Robots' world-leading cobots to deliver the core of a machine loading system. ActiNav delivers a solution that's precise, consistent, intuitive, and more agile than ever before. This unit combined with a tube bender can help your productivity. This stand-alone loading system has an integrated Autoload 16 robotic arm with a 35.4-inch reach and offered consistency where it matters most – in productivity. With advanced vision and motion control, ActiNav's highly pre-integrated system is a game-changer. It addresses three big challenges: working with different objects, achieving consistency and precision.

- Includes the Autoload 16 robotic arm
- High payload 35.3 lbs / 16 kg lift
- Long reach 35.4 in / 900 mm
- 3 positions
- Camera vision

 Stock Number: AMS92103