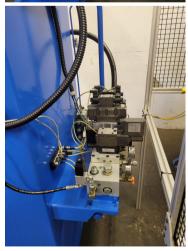

## Specifications (per mfg. literature subject to confirmation):

- Tube diameter: .125"-7.0"
- Tube wall thickness: .020"-.120"
- Tooling shuttle bar: 7 position servo controlled shuttle (6 tools + 1 tube stop)
- Applications: offset expands, coping, piercing, trim/form, tube reducing, bending, swaging, spline, slotting, hole punch, beading, flaring, notching, and large bead