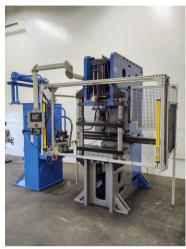

## 7" Proto-1 #RAM-70 Tube End Former

Proto-1 1 7-position progressive ram end forming machine

• Model: RAM-70

• Stock Number: AM21224

• Brand: Proto-1

• Capacity: 7 inches

## Specifications (per mfg. literature subject to confirmation):

- Tube diameter: .125"-7.0"
- Tube wall thickness: .020"-.120"
- Tooling shuttle bar: 7 position servo controlled shuttle (6 tools + 1 tube stop)
- Applications: offset expands, coping, piercing, trim/form, tube reducing, bending, swaging, spline, slotting, hole punch, beading, flaring, notching, and large bead

## Includes:

- Used tooling not in photo
- Allen Bradley PLC
- Allen Bradley touchscreen control pendant mounted
- Flood cooling system with drip pan not in photo (packed with used tooling)
- Light curtains in photo
- HMI diagnostic monitoring