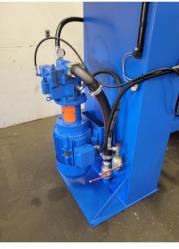

## Specifications (per mfg. literature subject to confirmation):

- Tube diameter: .125"-7.0"
- Tube wall thickness: .020"-.120"
- Tooling shuttle bar: 7 position servo controlled shuttle (6 tools + 1 tube stop)
- Applications: offset expands, coping, piercing, trim/form, tube reducing, bending, swaging, spline, slotting, hole punch, beading, flaring, notching, and large bead