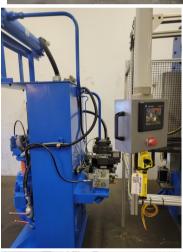

## 7" Proto-1 #RAM-70 Tube End Former

Proto-1 1 7-position progressive ram end forming machine

• Model: RAM-70

• Stock Number: AM21224

• Brand: Proto-1

• Capacity: 7 inches

## Includes:

- Used tooling not in photo
- Allen Bradley PLC
- Allen Bradley touchscreen control pendant mounted
- Flood cooling system with drip pan not in photo (packed with used tooling)
- Light curtains in photo
- HMI diagnostic monitoring