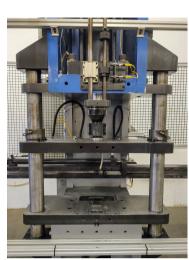

## 7" Proto-1 #RAM-70 Tube End Former

Proto-1 1 7-position progressive ram end forming machine

• Model: RAM-70

• Stock Number: AM21224

• Brand: Proto-1

• Capacity: 7 inches

## Specifications (per mfg. literature subject to confirmation):

- Tube diameter: .125"-7.0"
- Tube wall thickness: .020"-.120"
- Tooling shuttle bar: 7 position servo controlled shuttle (6 tools + 1 tube stop)
- Applications: offset expands, coping, piercing, trim/form, tube reducing, bending, swaging, spline, slotting, hole punch, beading, flaring, notching, and large bead