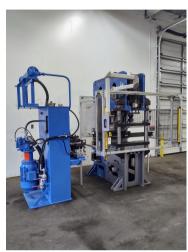

## 7" Proto-1 #RAM-70 Tube End Former

Proto-1 1 7-position progressive ram end forming machine

• Model: RAM-70

• Stock Number: AM21224

• Brand: Proto-1

• Capacity: 7 inches

## Specifications (per mfg. literature subject to confirmation):

- Tube diameter: .125"-7.0"
- Tube wall thickness: .020"-.120"
- Tooling shuttle bar: 7 position servo controlled shuttle (6 tools + 1 tube stop)
- Applications: offset expands, coping, piercing, trim/form, tube reducing, bending, swaging, spline, slotting, hole punch, beading, flaring, notching, and large bead