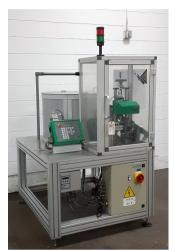

## Delta Visione #DV8/MRK Engraver Metal Working

Delta Visione Micro Percussion [Dot Matrix Font] Marking Machine

• Stock Number: AM21250

Model: DV8/MRK

## Specifications:

- Pneumatic supply with 6bar max dry air
- 2 Axis column mounted
- Linear, angular and circular marking
- Continuous-stroke or dot matrix marking font
- Font height from minimum readable to maximum height of the marking area
- 2D Data Matrix codes marking

## Includes:

- Vibratory bowl loading system
- Table work station with leveling capabilities
- Integrated controls
- Enclosure
- Existing tooling