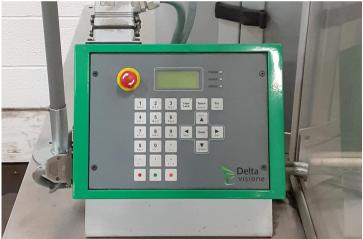

## Includes:

- Vibratory bowl loading system
- Table work station with leveling capabilities
- Integrated controls
- Enclosure
- Existing tooling