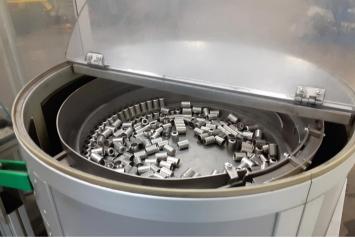

## Includes:

- Vibratory bowl loading system
- Table work station with leveling capabilities
- Integrated controls
- Enclosure
- Existing tooling