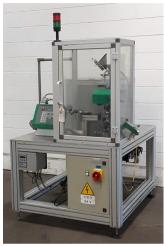

## Delta Visione #DV8/MRK Engraver Metal Working

Delta Visione Micro Percussion [Dot Matrix Font] Marking Machine

• Stock Number: AM21250

Model: DV8/MRK

## Specifications:

- Pneumatic supply with 6bar max dry air
- 2 Axis column mounted
- Linear, angular and circular marking
- Continuous-stroke or dot matrix marking font
- Font height from minimum readable to maximum height of the marking area
- 2D Data Matrix codes marking

## Includes:

- Vibratory bowl loading system
- Table work station with leveling capabilities
- Integrated controls
- Enclosure
- Existing tooling