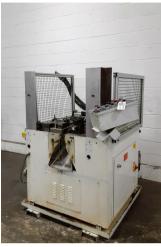

## 1" Wauseon 1003 Tube End Former

## Wauseon Hydraulic Tube End Forming Machine

Model: 1003

## Specifications:

- Capable of expanding, reducing,, bead forming and flaring
- Maximum tube OD: 1" (depending on forming application)
- Ram force: 7 tons
- Tube clamp force: 9 tons
- 3-Hit horizontal shuttle ram forming