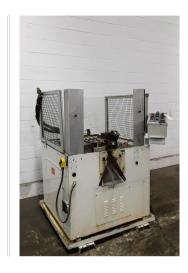

## 1" Wauseon 1003 Tube End Former

## Wauseon Hydraulic Tube End Forming Machine

Model: 1003

## Specifications:

- Capable of expanding, reducing,, bead forming and flaring
- Maximum tube OD: 1" (depending on forming application)
- Ram force: 7 tons
- Tube clamp force: 9 tons
- 3-Hit horizontal shuttle ram forming