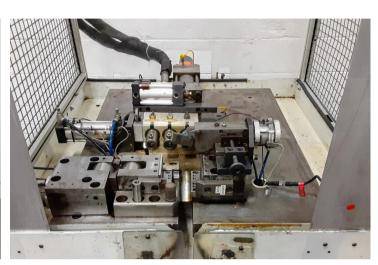

## Specifications:

- Capable of expanding, reducing,, bead forming and flaring
- Maximum tube OD: 1" (depending on forming application)
- Ram force: 7 tons
- Tube clamp force: 9 tons
- 3-Hit horizontal shuttle ram forming

## Includes:

- Push button operator controls
- Work area guarding

• Stock Number: AM21252

• Brand: Wauseon Machine

• Capacity: 1 inches