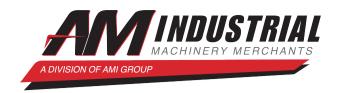

## 2" Soco DEF-FA/52 Automatic Double End Finisher

## 2" Soco DEF-FA/52 Automatic Double End Finisher

- Soco double end chamfering machine
- Model: DEF-FA/52

Specifications (per mfg. literature, subject to confirmation):

- Working length: 5" 78" (150-2000mm)
- Tube Diameter: 1/2" 2" (15-52mm)
- Capable of working with tube and solid bar such as mild steel, stainless steel, copper and aluminum
- Capable of external and internal chamfering for facing in one process with double sides of tube with optional round chamfering
- Cycle time as short as 3 seconds

## Includes:

- Machine mounted operator controls
- Fully automatic chamfering system with loading magazine
- External and internal chamfering with facing in one process for both ends of a tube or bar

• Stock Number: AM21285