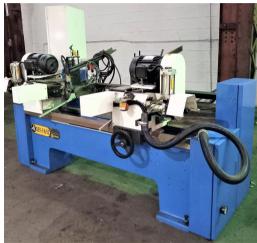

## Includes:

- Machine mounted operator controls
- Fully automatic chamfering system with loading magazine
- External and internal chamfering with facing in one process for both ends of a tube or bar

• Stock Number: AM21285