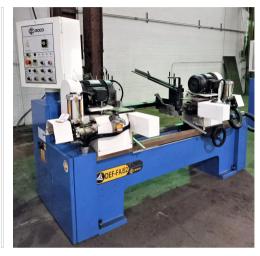

## 2" Soco DEF-FA/52 Automatic Double End Finisher

## 2" Soco DEF-FA/52 Automatic Double End Finisher

- Soco double end chamfering machine
- Model: DEF-FA/52

Specifications (per mfg. literature, subject to confirmation):

- Working length: 5" 78" (150-2000mm)
- Tube Diameter: 1/2" 2" (15-52mm)
- Capable of working with tube and solid bar such as mild steel, stainless steel, copper and aluminum
- Capable of external and internal chamfering for facing in one process with double sides of tube with optional round chamfering
- Cycle time as short as 3 seconds

## Includes:

- Machine mounted operator controls
- Fully automatic chamfering system with loading magazine
- External and internal chamfering with facing in one process for both ends of a tube or bar

• Stock Number: AM21285