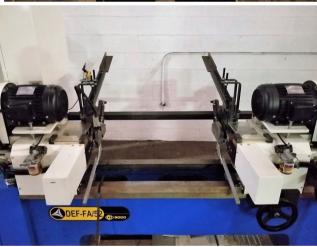

## 2" (50mm) Soco DEF-FA/52 Automatic Double End Tube End Finisher - New in 2014

Soco double end chamfering machine

Model: DEF-FA/52

• Stock Number: AM21286

Specifications (per mfg. literature, subject to confirmation):

- Working length: 5-78" (150-2000mm)
- Tube Diameter: 1/2-2" (15-52mm)
- Capable of working with tube and solid bar such as mild steel, stainless steel, copper and aluminum
- Capable of external and internal chamfering for facing in one process with double sides of tube with optional round chamfering
- Cycle time as short as 3 seconds

## Includes:

- Machine mounted operator controls
- Fully automatic chamfering system with loading magazine
- External and internal chamfering with facing in one process for double sides of tube

• Brand: Soco