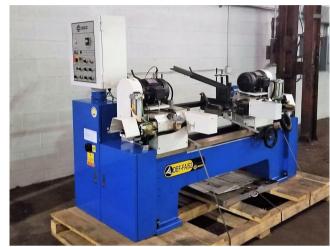

## 2" (50mm) Soco DEF-FA/52 Automatic Double End Tube End Finisher - New in 2014

Soco double end chamfering machine

Model: DEF-FA/52

• Stock Number: AM21286

Specifications (per mfg. literature, subject to confirmation):

- Working length: 5-78" (150-2000mm)
- Tube Diameter: 1/2-2" (15-52mm)
- Capable of working with tube and solid bar such as mild steel, stainless steel, copper and aluminum
- Capable of external and internal chamfering for facing in one process with double sides of tube with optional round chamfering
- Cycle time as short as 3 seconds

## Includes:

- Machine mounted operator controls
- Fully automatic chamfering system with loading magazine
- External and internal chamfering with facing in one process for double sides of tube

• Brand: Soco