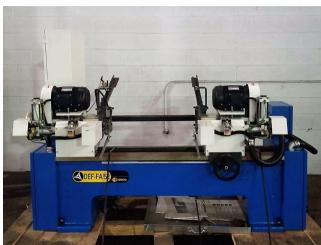

## 2" (50mm) Soco DEF-FA/52 Automatic Double End Tube End Finisher - New in 2014

Soco double end chamfering machine

Model: DEF-FA/52

• Stock Number: AM21286

Specifications (per mfg. literature, subject to confirmation):

- Working length: 5-78" (150-2000mm)
- Tube Diameter: 1/2-2" (15-52mm)
- Capable of working with tube and solid bar such as mild steel, stainless steel, copper and aluminum
- Capable of external and internal chamfering for facing in one process with double sides of tube with optional round chamfering
- Cycle time as short as 3 seconds

## Includes:

- Machine mounted operator controls
- Fully automatic chamfering system with loading magazine
- External and internal chamfering with facing in one process for double sides of tube

• Brand: Soco