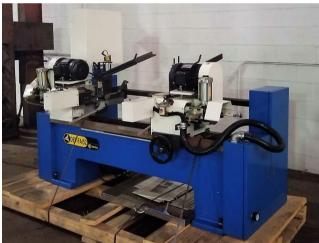

## 2" (50mm) Soco DEF-FA/52 Automatic Double End Tube End Finisher - New in 2014

Soco double end chamfering machine

Model: DEF-FA/52

• Stock Number: AM21286

Specifications (per mfg. literature, subject to confirmation):

- Working length: 5-78" (150-2000mm)
- Tube Diameter: 1/2-2" (15-52mm)
- Capable of working with tube and solid bar such as mild steel, stainless steel, copper and aluminum
- Capable of external and internal chamfering for facing in one process with double sides of tube with optional round chamfering
- Cycle time as short as 3 seconds

## Includes:

- Machine mounted operator controls
- Fully automatic chamfering system with loading magazine
- External and internal chamfering with facing in one process for double sides of tube

• Brand: Soco