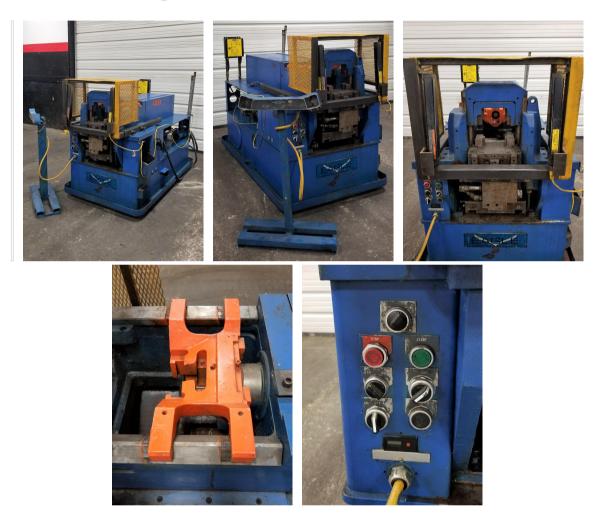

## **5" Eagle F Tube End Former**

Eagle single head hydraulic operated ram form/spine flare/rotary form tube end forming machine Model: F

Capabilities:

- Expanding C or E type tooling
- Reducing C or E type tooling
- Vise and ram forming E type tooling
- Wide vise design for large diameter work and custom clamping
- Slotting/notching/piercing C type tooling
- Rotary flaring F & EF type tooling
- Maximum tube OD: 5"

- Stock Number: AM21289
- Brand: Eagle
- Capacity: 5 inches

Includes:

- Drop in spider with 3-Roll flare head
  Machine mounted operator controls
  Accepts industrial standard tooling