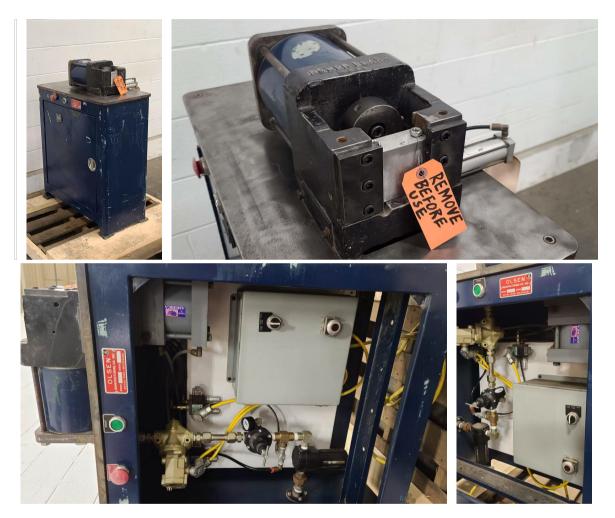

## 3/4" (16mm) Olsen #20SA Power Flare Beading Machine

Olsen Bench top "Power Flare" semiautomatic double flaring machine Model: 20SA

- Capacity for soft copper and aluminum tubing: 3/16" to 5/8" OD
- Capacity for light wall annealed steel tubing: 3/16" to 3/8" OD
- Brass, Copper, Steel and Stainless Steel
- Machine rate: 1,200 per hour
- Manual load and automatic cycle controls
- Auto clamping
- Quick change tooling mount

- Stock Number: AM21337
- Brand: Olsen
- Capacity: 0.7500 inches