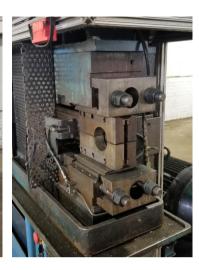

## 3" Eagle #DC-TC-2000 Tube End Former

## 3" Eagle #DC-TC-2000 Tube End Former

- Eagle tube end shearing / trimming / cutoff machine
- Model: TC-2000

## Capabilities:

- Maximum tube diameter: 3" OD
- Single cut operations for:
- · Radius end trim
- Angle end trim
- Parting-off operations
- Miter cuts
- Scallop cuts

## Includes:

- Fully integrated hydraulic system
- Allen Bradley electrics
- 2-hand operator controls
- Owner / operator manuals
- 15 HP Hydraulic Motor

• Stock Number: AM21474

• Brand: Eagle

• Capacity: 3 inches