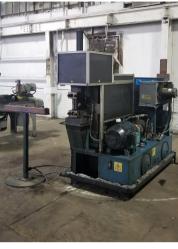

## 3" Eagle #DC-TC-2000 Tube End Former

## 3" Eagle #DC-TC-2000 Tube End Former

- Eagle tube end shearing / trimming / cutoff machine
- Model: TC-2000

## Capabilities:

- Maximum tube diameter: 3" OD
- Single cut operations for:
- · Radius end trim
- Angle end trim
- Parting-off operations
- Miter cuts
- Scallop cuts

## Includes:

- Fully integrated hydraulic system
- Allen Bradley electrics
- 2-hand operator controls
- Owner / operator manuals
- 15 HP Hydraulic Motor

• Stock Number: AM21474

• Brand: Eagle

• Capacity: 3 inches