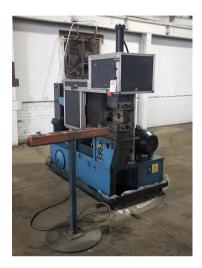

## 3" Eagle #DC-TC-2000 Tube End Former

## 3" Eagle #DC-TC-2000 Tube End Former

- Eagle tube end shearing / trimming / cutoff machine
- Model: TC-2000

## Capabilities:

- Maximum tube diameter: 3" OD
- Single cut operations for:
- · Radius end trim
- Angle end trim
- Parting-off operations
- Miter cuts
- Scallop cuts

## Includes:

- Fully integrated hydraulic system
- Allen Bradley electrics
- 2-hand operator controls
- Owner / operator manuals
- 15 HP Hydraulic Motor

• Stock Number: AM21474

• Brand: Eagle

• Capacity: 3 inches