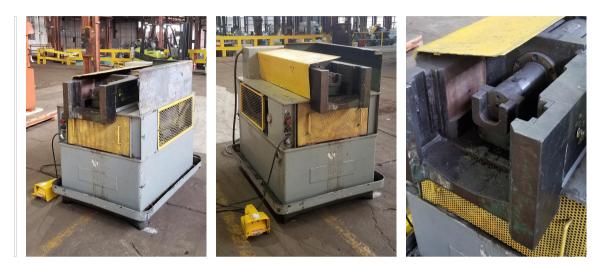

## 6" Eagle C Type End Former capable of expanding, reducing & rounding

- Eagle single head tube end forming machine
- Model: C

Capabilities include:

- Expanding
- Reducing
- Slotting, notching, and piercing
- Maximum tube OD: 6"

Includes:

- Accepts industry standard drop-in type tooling
- Footswitch cycle start
- Fully integrated hydraulics

- Stock Number: AM21638
- Brand: Eagle
- Capacity: 6 inches