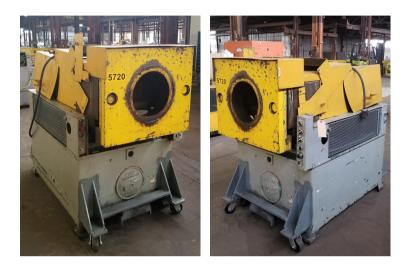

## 8" Eagle #IO Large OD

## 8" Eagle #IO Large OD

- Eagle large diameter single head high production CNC controlled tube end forming machine
- Model: I/O

Capabilities Include:

- Maximum OD: 8"
- Minimum OD: 3"
- Expanding
- Reducing
- Tight tolerance sizing / resizing on the inside & outside diameter
- Custom beading & forming on the inside & outside diameter of tubing

Includes:

- Accepts industry standard "drop in" quick change type tooling
- Footswitch control for typical cycle start operation
- Allen Bradley PLC & related control system

- Stock Number: AM21637
- Brand: Eagle
- Capacity: 8 inches