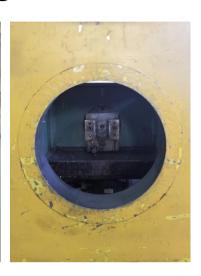

## Capabilities Include:

- Maximum OD: 8"Minimum OD: 3"
- Expanding
- Reducing
- Tight tolerance sizing / resizing on the inside & outside diameter
- Custom beading & forming on the inside & outside diameter of tubing

## Includes:

- Accepts industry standard "drop in" quick change type tooling
- Footswitch control for typical cycle start operation
- Allen Bradley PLC & related control system

• Stock Number: AM21636

• Brand: Eagle