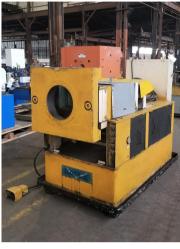

## 8" Eagle #IO Large OD

## 8" Eagle #IO Large OD

- Eagle large diameter single head high production CNC controlled tube end forming machine
- Model: I/O

## Capabilities Include:

- Maximum OD: 8"Minimum OD: 3"
- Expanding
- Reducing
- Tight tolerance sizing / resizing on the inside & outside diameter
- Custom beading & forming on the inside & outside diameter of tubing

## Includes:

- Accepts industry standard "drop in" quick change type tooling
- Footswitch control for typical cycle start operation
- Allen Bradley PLC & related control system

• Stock Number: AM21636

• Brand: Eagle

• Capacity: 8 inches