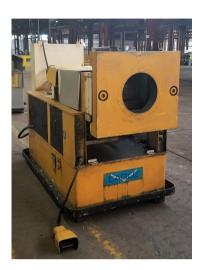

## 8" Eagle #IO Large OD

## 8" Eagle #IO Large OD

- Eagle large diameter single head high production CNC controlled tube end forming machine
- Model: I/O

## Capabilities Include:

- Maximum OD: 8"Minimum OD: 3"
- Expanding
- Reducing
- Tight tolerance sizing / resizing on the inside & outside diameter
- Custom beading & forming on the inside & outside diameter of tubing

## Includes:

- Accepts industry standard "drop in" quick change type tooling
- Footswitch control for typical cycle start operation
- Allen Bradley PLC & related control system

• Stock Number: AM21636

• Brand: Eagle

• Capacity: 8 inches