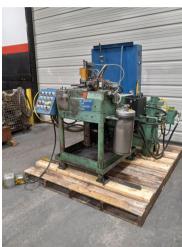

## 1" Manchester Tool & Die #M72A3-1S Tube End Former

## 1" Manchester Tool & Die #M72A3-1S Tube End Former

- Manchester 3-hit type high production vise & ram tube end forming machine
- Model: M72A3-1S

## Capabilities:

- High speed vise & ram forming/flaring/beading/expanding/reducing
- 1, 2, or 3 stroke per cycle forming operations using vertical ram tool shuttle system
- Tube working OD: 1/8" to 1" (approx.)

## Specifications:

- 3/8 Toggle type workpiece clamp
- Machine mounted operator controls
- Air-powered flag-stop
- · Guarding with interlock switches

• Stock Number: AM21727

• Brand: Manchester

Tool & Die