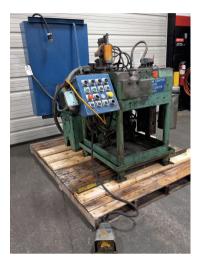

## 1" Manchester Tool & Die #M72A3-1S Tube End Former

## 1" Manchester Tool & Die #M72A3-1S Tube End Former

- Manchester 3-hit type high production vise & ram tube end forming machine
- Model: M72A3-1S

## Capabilities:

- High speed vise & ram forming/flaring/beading/expanding/reducing
- 1, 2, or 3 stroke per cycle forming operations using vertical ram tool shuttle system
- Tube working OD: 1/8" to 1" (approx.)

## Specifications:

- 3/8 Toggle type workpiece clamp
- Machine mounted operator controls
- Air-powered flag-stop
- · Guarding with interlock switches

• Stock Number: AM21727

• Brand: Manchester

Tool & Die