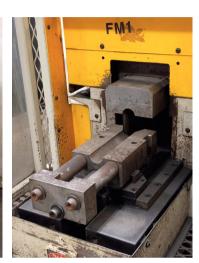

## Capacities:

- Maximum tube diameter: 3" OD
- Vise and ram forming
- · Rotary flaring
- Custom forming
- Segmented finger and jaw forming (ER type)

Includes:

- Stock Number: AM21812
- Brand: Addison McKee
- Capacity: 3 inches