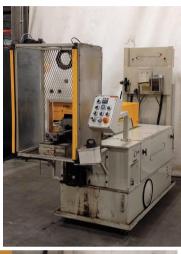

## 3" Addison McKee FM-70 RS Tube End Former

- Addison McKee single head tube end forming machine
- Model: FM-70 RS

## Capacities:

- Maximum tube diameter: 3" OD
- Vise and ram forming
- · Rotary flaring
- Custom forming
- Segmented finger and jaw forming (ER type)

Includes:

- Stock Number: AM21812
- Brand: Addison McKee
- Capacity: 3 inches

- Machine mounted operator controlsAccepts industry standard drop in tooling