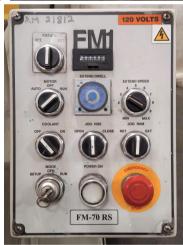

16000 Commerce Park Drive Brook Park, Ohio 44142 Phone: 216-433-7171 Fax: 216-433-4008 www.amindustrialmachinery.com info@amindustrialmachinery.com

## 3" Addison McKee FM-70 RS Tube End Former









## 3" Addison McKee FM-70 RS Tube End Former

- Addison McKee single head tube end forming machine
- Model: FM-70 RS

## Capacities:

- Maximum tube diameter: 3" OD
- Vise and ram forming
- · Rotary flaring
- Custom forming
- Segmented finger and jaw forming (ER type)

Includes:

- Stock Number: AM21812
- Brand: Addison McKee
- Capacity: 3 inches

- Machine mounted operator controlsAccepts industry standard drop in tooling