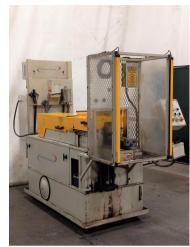

## 3" Addison McKee FM-70 RS Tube End Former

- Addison McKee single head tube end forming machine
- Model: FM-70 RS

## Capacities:

- Maximum tube diameter: 3" OD
- Vise and ram forming
- · Rotary flaring
- Custom forming
- Segmented finger and jaw forming (ER type)

Includes:

- Stock Number: AM21812
- Brand: Addison McKee
- Capacity: 3 inches