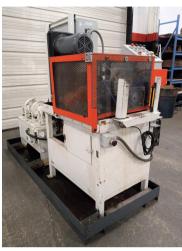

## 1" Manchester Roll Former

Manchester high production rotary type roll former

## Specifications:

- Maximum tube diameter: 1" OD
- Maximum Jaw Opening: 1.25"
- Clamp Force: 2.5 Tons
- Cycle Time: 4 seconds (depending on application)
- Capabilities: End-finishing, Roll Grooving, Tapering, Custom Forms

## Includes:

- Machine mounted push button operator controls
- Allen Bradley PLC and related components
- Hause Holomatic head
- Flag-stop for repeatable form depth

• Stock Number: AM21888

• Brand: Other