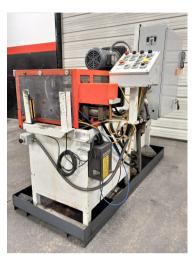

## 1" Manchester Roll Former

Manchester high production rotary type roll former

## Specifications:

- Maximum tube diameter: 1" OD
- Maximum Jaw Opening: 1.25"
- Clamp Force: 2.5 Tons
- Cycle Time: 4 seconds (depending on application)
- Capabilities: End-finishing, Roll Grooving, Tapering, Custom Forms

## Includes:

- Machine mounted push button operator controls
- Allen Bradley PLC and related components
- Hause Holomatic head
- Flag-stop for repeatable form depth

• Stock Number: AM21888

• Brand: Other