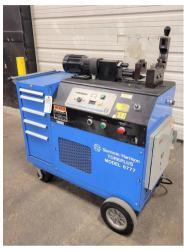

## 1.5" Sierracin / Harrison Torkplus Roller Swager Tube End Former

- Sierracin / Harrison Torkplus Dual Mode Roller Swaging Machine
- Model: 6777

## Capacities:

- Capable of internally swaging tubes to fittings by torque control or diameter control
- Tube sizes: 1/4" (6mm) to 1-1/2" (38mm)
- Compatible with all tubing materials

## Includes:

- Dual Mode (Torque and diameter control)
- Roll cart with on-board storage

• Stock Number: AM22028

• Brand: Other

• Capacity: 1.5000

inches