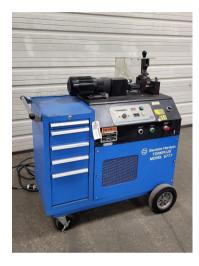

## 1.5" Sierracin / Harrison Torkplus Roller Swager Tube End Former

- Sierracin / Harrison Torkplus Dual Mode Roller Swaging Machine
- Model: 6777

## Capacities:

- Capable of internally swaging tubes to fittings by torque control or diameter control
- Tube sizes: 1/4" (6mm) to 1-1/2" (38mm)
- Compatible with all tubing materials

## Includes:

- Dual Mode (Torque and diameter control)
- Roll cart with on-board storage

• Stock Number: AM22028

• Brand: Other

• Capacity: 1.5000

inches