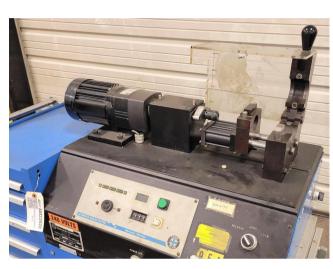

## 1.5" Sierracin / Harrison Torkplus Roller Swager Tube End Former

- Sierracin / Harrison Torkplus Dual Mode Roller Swaging Machine
- Model: 6777

## Capacities:

- Capable of internally swaging tubes to fittings by torque control or diameter control
- Tube sizes: 1/4" (6mm) to 1-1/2" (38mm)
- Compatible with all tubing materials

## Includes:

- Dual Mode (Torque and diameter control)
- Roll cart with on-board storage

• Stock Number: AM22028

• Brand: Other

• Capacity: 1.5000

inches