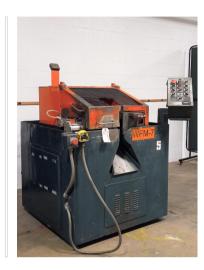

## 1" Wauseon 1003 Tube End Former

## 1" Wauseon 1003 Tube End Former

- Wauseon Hydraulic Tube End Forming Machine
- Model: 1003

## Specifications:

- Capable of expanding, reducing,, bead forming and flaring
- Maximum tube OD: 1" (depending on forming application)
- Ram force: 7 tons
- Tube clamp force: 9 tons
- 3-Hit horizontal shuttle ram forming