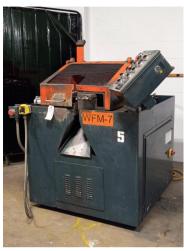

## 1" Wauseon 1003 Tube End Former

## 1" Wauseon 1003 Tube End Former

- Wauseon Hydraulic Tube End Forming Machine
- Model: 1003

## Specifications:

- Capable of expanding, reducing,, bead forming and flaring
- Maximum tube OD: 1" (depending on forming application)
- Ram force: 7 tons
- Tube clamp force: 9 tons
- 3-Hit horizontal shuttle ram forming