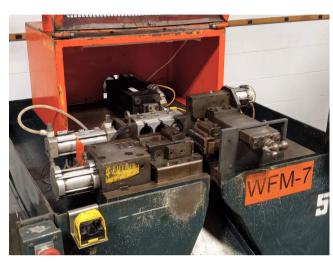

## Specifications:

- Capable of expanding, reducing,, bead forming and flaring
- Maximum tube OD: 1" (depending on forming application)
- Ram force: 7 tons
- Tube clamp force: 9 tons
- 3-Hit horizontal shuttle ram forming

## Includes:

- Pneumatic tube clamping system with lowpressure lock-up
- Hydraulic ram cylinder
- Machine mounted Allen Bradley operator controls
- Adjustable tube stop
- Work area guarding with electric interlock switches
- Automatic Tube feed system Adjustable length and OD