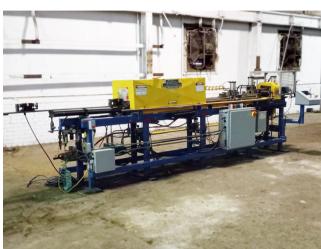

## 1.25" Burr Oak #M5 Tube Cutoff

## 1.25" Burr Oak #M5 Tube Cutoff

- Burr Oak high production/high precision round tube cutoff machine with end former
- Model: M5

## Capacities:

- Maximum tube OD: 1.125"Minimum tube OD: .0625"
- Maximum tube wall thickness: .125"
- Material: Copper, Aluminum, Brass, Steel or Stainless Steel

## Includes:

- Built-in tube end former
- Two plane tube straightener
- · Chipless rotary cut-off head assembly
- Adjustable pull-apart unit
- Hitch feed with pneumatic clamp
- Tube end flare head assembly
- Double sided powered horizontal uncoiler
- Machine mounted operator controls
- Assortment of tooling