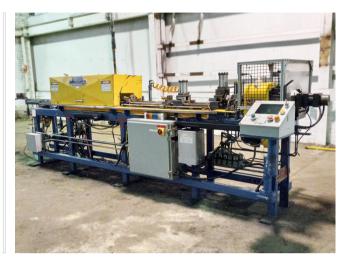

## 1.25" Burr Oak #M5 Tube Cutoff

## 1.25" Burr Oak #M5 Tube Cutoff

- Burr Oak high production/high precision round tube cutoff machine with end former
- Model: M5

## Capacities:

- Maximum tube OD: 1.125"Minimum tube OD: .0625"
- Maximum tube wall thickness: .125"
- Material: Copper, Aluminum, Brass, Steel or Stainless Steel

## Includes:

- Built-in tube end former
- Two plane tube straightener
- · Chipless rotary cut-off head assembly
- Adjustable pull-apart unit
- Hitch feed with pneumatic clamp
- Tube end flare head assembly
- Double sided powered horizontal uncoiler
- Machine mounted operator controls
- Assortment of tooling