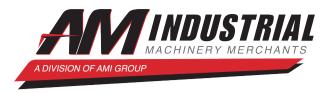

## **3" Addison McKee #FM-70 TTPN Tube Cut-Off**

## 3" Addison McKee #FM-70 TTPN Tube Cut-Off

- Addison McKee single cut tube shearing / cutoff machine with pre-notch feature
- Model: FM-70 TTPN

Capabilities Include:

- Capabilities of single cut operations for:
- Radius end trim
- Angle end trim
- Parting-off operations
- Miter cuts
- Scallop cuts
- Capable of pre-notching by perforating the tube vertically with the ram extending to force cut-off tooling through tube
- Maximum tube OD: 3"

Includes:

Allen Bradley controls Accepts industry standard clamps and cutter blades Machine mounted operator controls

- Stock Number: AM22128
- Brand: Addison
- Capacity: 3 inches