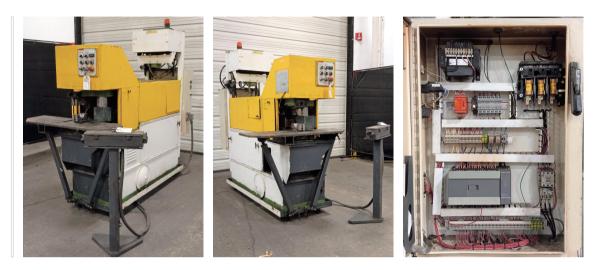

Includes:

Allen Bradley controls Accepts industry standard clamps and cutter blades Machine mounted operator controls

- Stock Number: AM22128
- Brand: Addison
- Capacity: 3 inches