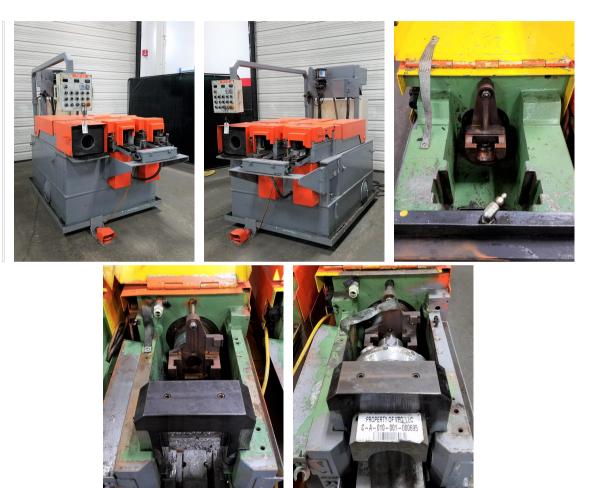

## 3" Addison FM-70 ID/OD RS+RS Tube End Former

## 3" Addison FM-70 ID/OD RS+RS Tube End Former

- Addison McKee double head tube end sizing machine
- Model: FM-70 ID/OD RS+RS

## Capacities:

- Maximum tube diameter: 3" OD
- Tight tolerance sizing on ID and OD of tube
- Custom beading & forming on ID and OD of tube

## Includes:

• Allen Bradley PLC and related control system

- Stock Number: AM22130
- Brand: Addison
- Capacity: 3 inches

- Machine mounted push button type operator controls
- Accepts industry standard "drop-in" tooling