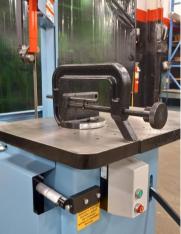

## 14.5" Roll-In-Saw #EF1459

Roll-In-Saw all-purpose horizontal band saw - NEW

• Model: EF1459

Specifications:

- Blade Travel: 9" into work
- Cutting Capacity at 90°:
- Round: 8.5"
- Rectangle: 14.5" x 8.5"
- Miter cut angle range: 0°-45°
- Capacity under guides: 14-1/2"
- Throat: 8-3/4"
- Blade Size (included): 3/4" W x 8/12T x 10' L
- .035" thick
- Accepted blade widths: 1/4", 3/8", 1/2", 5/8", and 3/4"

- Stock Number: AMROLLSAW1
- Brand: Other
- Capacity: 14.5000 inches

- Blade speeds: 70, 140, 270 and 525 fpm
- Precision ground cast iron table: 18-1/2" x 30"

Includes:

- Gravity feed system
- 1 HP motor
- Blade tension adjustment
- Adjustable blade guide rollers
- Screw feed clamp with angle plate
  Hydraulic cylinder to adjust feed rate
- Counterweight for greater gravity