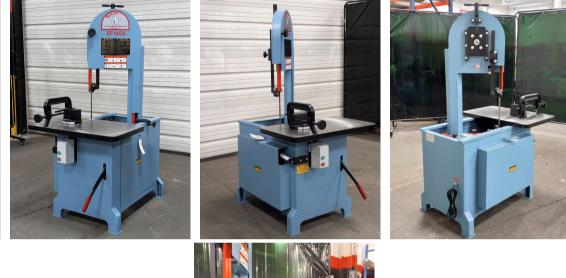

## 14.5" Roll-In-Saw #EF1459

Roll-In-Saw all-purpose horizontal band saw - NEW

• Model: EF1459

Specifications:

- Blade Travel: 9" into work
- Cutting Capacity at 90°:
- Round: 8.5"
- Rectangle: 14.5" x 8.5"
- Miter cut angle range: 0°-45°
- Capacity under guides: 14-1/2"
- Throat: 8-3/4"
- Blade Size (included): 3/4" W x 8/12T x 10' L
- .035" thick
- Accepted blade widths: 1/4", 3/8", 1/2", 5/8", and 3/4"

- Stock Number: AMROLLSAW1
- Brand: Other
- Capacity: 14.5000 inches

- Blade speeds: 70, 140, 270 and 525 fpm
- Precision ground cast iron table: 18-1/2" x 30"

Includes:

- Gravity feed system
- 1 HP motor
- Blade tension adjustment
- Adjustable blade guide rollers
- Screw feed clamp with angle plate
  Hydraulic cylinder to adjust feed rate
- Counterweight for greater gravity