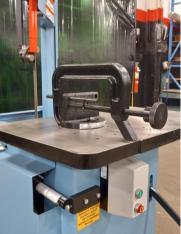

## 14.5" Roll-In-Saw #EF1459

Roll-In-Saw all-purpose horizontal band saw - NEW

• Model: EF1459

Specifications:

- Blade Travel: 9" into work
- Cutting Capacity at 90°:
- Round: 8.5"
- Rectangle: 14.5" x 8.5"
- Miter cut angle range: 0°-45°
- Capacity under guides: 14-1/2"
- Throat: 8-3/4"
- Blade Size (included): 3/4" W x 8/12T x 10' L
- .035" thick
- Accepted blade widths: 1/4", 3/8", 1/2", 5/8", and 3/4"

- Stock Number: AMS591101-2
- Brand: Other
- Capacity: 14.5000 inches

- Blade speeds: 70, 140, 270 and 525 fpm
- Precision ground cast iron table: 18-1/2" x 30"

Includes:

- Gravity feed system
- 1 HP motor
- Blade tension adjustment
- Adjustable blade guide rollers
- Screw feed clamp with angle plate
  Hydraulic cylinder to adjust feed rate
- Counterweight for greater gravity