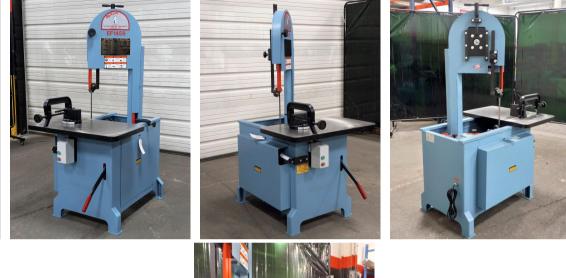

## 14.5" Roll-In-Saw #EF1459

Roll-In-Saw all-purpose horizontal band saw - NEW

• Model: EF1459

Specifications:

- Blade Travel: 9" into work
- Cutting Capacity at 90°:
- Round: 8.5"
- Rectangle: 14.5" x 8.5"
- Miter cut angle range: 0°-45°
- Capacity under guides: 14-1/2"
- Throat: 8-3/4"
- Blade Size (included): 3/4" W x 8/12T x 10' L
- .035" thick
- Accepted blade widths: 1/4", 3/8", 1/2", 5/8", and 3/4"

- Stock Number: AMS591101-2
- Brand: Other
- Capacity: 14.5000 inches

- Blade speeds: 70, 140, 270 and 525 fpm
- Precision ground cast iron table: 18-1/2" x 30"

Includes:

- Gravity feed system
- 1 HP motor
- Blade tension adjustment
- Adjustable blade guide rollers
- Screw feed clamp with angle plate
  Hydraulic cylinder to adjust feed rate
- Counterweight for greater gravity