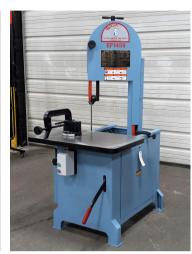

## 14.5" Roll-In-Saw #EF1459

Roll-In-Saw all-purpose horizontal band saw - NEW

• Model: EF1459

## Specifications:

- Blade Travel: 9" into workCutting Capacity at 90°:
- Round: 8.5"
- Rectangle: 14.5" x 8.5"
- Miter cut angle range: 0°-45°
  Capacity under guides: 14-1/2"
- Throat: 8-3/4"
- Blade Size (included): 3/4" W x 8/12T x 10' L
- .035" thick
- Accepted blade widths: 1/4", 3/8", 1/2", 5/8", and 3/4"

- Stock Number: AMS591101-1
- Brand: Other
- Capacity: 14.5000

inches

- Blade speeds: 70, 140, 270 and 525 fpm
- Precision ground cast iron table: 18-1/2" x 30"

## Includes:

- Gravity feed system
- 1 HP motor
- Blade tension adjustment
- Adjustable blade guide rollers
- Screw feed clamp with angle plate
  Hydraulic cylinder to adjust feed rate
- Counterweight for greater gravity