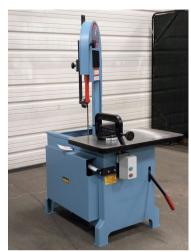

## 14.5" Roll-In-Saw #EF1459

Roll-In-Saw all-purpose horizontal band saw - NEW

• Model: EF1459

## Specifications:

- Blade Travel: 9" into workCutting Capacity at 90°:
- Round: 8.5"
- Rectangle: 14.5" x 8.5"
- Miter cut angle range: 0°-45°
  Capacity under guides: 14-1/2"
- Throat: 8-3/4"
- Blade Size (included): 3/4" W x 8/12T x 10' L
- .035" thick
- Accepted blade widths: 1/4", 3/8", 1/2", 5/8", and 3/4"

- Stock Number: AMS591101-1
- Brand: Other
- Capacity: 14.5000

inches

- Blade speeds: 70, 140, 270 and 525 fpm
- Precision ground cast iron table: 18-1/2" x 30"

## Includes:

- Gravity feed system
- 1 HP motor
- Blade tension adjustment
- Adjustable blade guide rollers
- Screw feed clamp with angle plate
  Hydraulic cylinder to adjust feed rate
- Counterweight for greater gravity