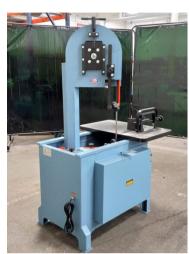

## 14.5" Roll-In-Saw #EF1459

Roll-In-Saw all-purpose horizontal band saw - NEW

• Model: EF1459

## Specifications:

- Blade Travel: 9" into workCutting Capacity at 90°:
- Round: 8.5"
- Rectangle: 14.5" x 8.5"
- Miter cut angle range: 0°-45°
  Capacity under guides: 14-1/2"
- Throat: 8-3/4"
- Blade Size (included): 3/4" W x 8/12T x 10' L
- .035" thick
- Accepted blade widths: 1/4", 3/8", 1/2", 5/8", and 3/4"

- Stock Number: AMS591101-1
- Brand: Other
- Capacity: 14.5000

inches

- Blade speeds: 70, 140, 270 and 525 fpm
- Precision ground cast iron table: 18-1/2" x 30"

## Includes:

- Gravity feed system
- 1 HP motor
- Blade tension adjustment
- Adjustable blade guide rollers
- Screw feed clamp with angle plate
  Hydraulic cylinder to adjust feed rate
- Counterweight for greater gravity