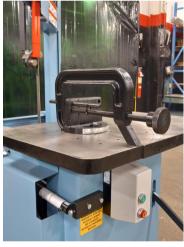

## Includes:

- Gravity feed system
- 1 HP motor
- Blade tension adjustment
- Adjustable blade guide rollers
- Screw feed clamp with angle plate
  Hydraulic cylinder to adjust feed rate
- Counterweight for greater gravity