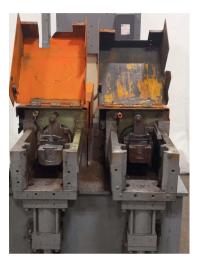

## 3" Addison McKee FM-70 RS+RS Tube End Former

- Addison McKee double head tube end forming machine
- Model: FM-70 RS+RS

## Specifications:

- Vise and ram forming
- Rotary flaring, custom forming
- Segmented finder & jaw forming (ER type)
- Maximum Tube Diameter: 3" OD

- Stock Number: AM22423
- Brand: Addison McKee
- Capacity: 3 inches