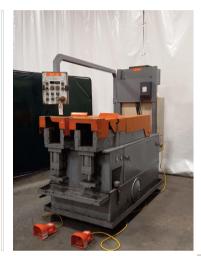

## 3" Addison McKee FM-70 RS+RS Tube End Former

- Addison McKee double head tube end forming machine
- Model: FM-70 RS+RS

## Specifications:

- Vise and ram forming
- Rotary flaring, custom forming
- Segmented finder & jaw forming (ER type)
- Maximum Tube Diameter: 3" OD

- Stock Number: AM22423
- Brand: Addison McKee
- Capacity: 3 inches