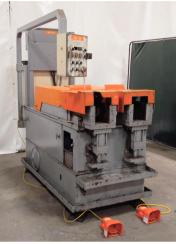

## 3" Addison McKee FM-70 RS+RS Tube End Former

- Addison McKee double head tube end forming machine
- Model: FM-70 RS+RS

## Specifications:

- Vise and ram forming
- Rotary flaring, custom forming
- Segmented finder & jaw forming (ER type)
- Maximum Tube Diameter: 3" OD

- Stock Number: AM22423
- Brand: Addison McKee
- Capacity: 3 inches