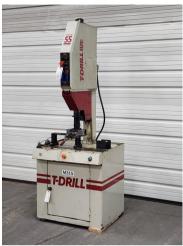

## 2.125" T-Drill S-55 tube branching machine

## 2.125" T-Drill S-55 tube branching machine

- T-Drill Industries Semi-Automatic Heavy Duty High Production Branching and Collaring Machine
- Model: S-55-100

## Capabilities:

- Collaring Range: 1/4" to 2-1/8" OD
- Tube Run Range: 5/16" OD to 4-1/8" OD
- Capable of working with copper and steel

## Includes:

- Air-powered material clamping system
- Factory equipped vertical column/base
- Tooling mounted in machine

• Stock Number: AM22440

• Capacity: 2.1250 inches