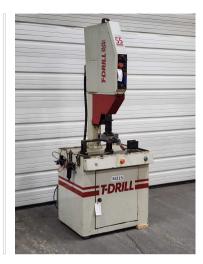

## 2.125" T-Drill S-55 tube branching machine

## 2.125" T-Drill S-55 tube branching machine

- T-Drill Industries Semi-Automatic Heavy Duty High Production Branching and Collaring Machine
- Model: S-55-100

## Capabilities:

- Collaring Range: 1/4" to 2-1/8" OD
- Tube Run Range: 5/16" OD to 4-1/8" OD
- Capable of working with copper and steel

## Includes:

- Air-powered material clamping system
- Factory equipped vertical column/base
- Tooling mounted in machine

• Stock Number: AM22440

• Capacity: 2.1250 inches